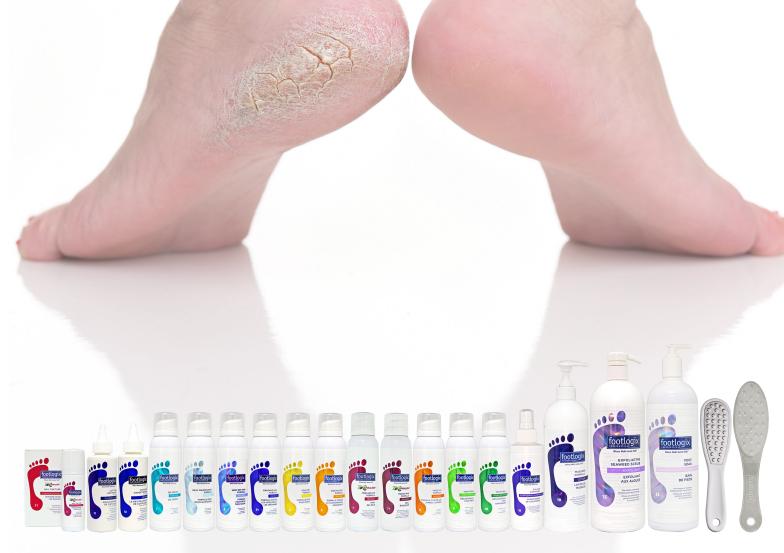

### **PROFESSIONAL RANGE**

- DD CREAM MOUSSE "Double-Defense" treatment for the feet, formulated with Dermal Infusion Technology®. This super hydrating, yet lightweight, unique mousse with Urea is both anti-aging and rejuvenating. It is absorbed immediately, locking moisture into the skin. Containing Spiraleen®, it provides anti-microbial properties that relieve skin irritations. This rich mousse revitalizes, hydrates and smooths the skin including, but not limited to dry or sensitive skin. SIZE: 300 ml/ 10.1 oz.
- VERY DRY SKIN FORMULA This mousse, formulated with Dermal Infusion Technology®, is proven to moisturize and restore very dry skin. It is non-greasy and is absorbed into all layers of the skin immediately. Recommended for use in the pedicure as the final step before the massage. SIZE: 300 ml/10.1 oz.
- FOOT SOAK CONCENTRATE A pH balanced, gentle, cleansing foot soak with antimicrobial properties, helps soften dry, rough skin without dehydrating the skin while soaking. Hygienic pump dispenser helps to prevent contamination.

  SIZES: 1000 ml, 3.78L / 33.8 fl. oz.. 128 fl. oz.
- **EXFOLIATING SEAWEED SCRUB** Formulated with the highest grade, imported, organic micro-algae, this unique formula is optimally blended with essential oils and polished pumice to exfoliate the skin without being abrasive. It can also be used as a detoxifying mask. Hygienic pump dispenser helps to prevent contamination. SIZE: 946 ml / 32 fl. oz.
- CALLUS SOFTENER This Professional use only, spray-on formula provides an effective, instant softening treatment for calluses, toenails and cuticles, dry keratinized skin, hyperkeratosis and fissures/rhagades. The non-aggressive formula does not need to be washed off. SIZES: 180 ml, 946 ml, 3.78L/ 6.09 fl. oz., 32 fl. oz., 128 fl. oz.
- **CUTICLE SOFTENER** For Professional use only. Effectively softens cuticles and hard skin build-up around the nail fold and under the free edge of the toenail. Contains Urea to naturally soften cuticles without stripping the surrounding skin of essential moisture. A pinpoint applicator allows for a narrow flow of product. The non-aggressive formula does not need to be washed off. SIZE: 118 ml/ 4 fl. oz.
- CUTICLE CONDITIONER LOTION For Professional use only. With Dermal Infusion Technology®, this formula softens, soothes and protects cuticles and dry skin around the toenails. Has a light lavender scent and contains Vitamin E, Aloe Vera and Sunflower Seed oil to moisturize cuticles. SIZE: 118 ml/ 4 fl. oz.
- MASSAGE FORMULA The perfect final step in the pedicure service, formulated with Dermal Infusion Technology®. This non-occlusive foot and leg massage lotion, with a light, pleasant fragrance, has enough slip for a 5 to 10 minute massage, leaving the skin feeling silky soft without a greasy film. Hygienic pump dispenser helps to prevent contamination. SIZE: 500 ml/ 16.9 fl. oz.
- PROFESSIONAL STAINLESS-STEEL FILE Made with high-quality stainless steel, this uniquely designed, double sided file can be used multi-directionally and will not shred the skin. It is lightweight, easy to use and can be disinfected or sterilized. For best results use in conjunction with Footlogix® Callus Softener.
- FOOTLOGIX CLEANSING WIPES Are safe, gentle and hygienic. Ideal for use after consultation and before pedicures, including soakless pedicures, as a convenient and effective cleanser. Wipes will not dehydrate the skin as they contain no alcohol. Strong and long-lasting with uncomparable durability. With no fragrance or scents, these wipes are safe for all ages and skin types. Size: 11.8" L x 11.8" W

### **MOISTURIZING SOLUTIONS**

- DD CREAM MOUSSE "Double-Defense" treatment for the feet formulated with Dermal Infusion Technology®. This super hydrating, yet lightweight, unique mousse with Urea is both anti-aging and rejuvenating. It is absorbed immediately, locking moisture into the skin. Containing Spiraleen® it provides anti-microbial properties that relieve skin irritations. This rich mousse revitalizes, hydrates and smooths the skin including, but not limited to dry or sensitive skin. Great product for night care. SIZE: 125 ml/ 4.23 oz.
- **DAILY MAINTENANCE FORMULA** This formula with Dermal Infusion Technology® is proven to be effective as a daily moisturizing product to maintain healthy feet. Contains Urea to lock in moisture. For normal to dry skin. SIZE: 125 ml/ 4.23 oz.
- VERY DRY SKIN FORMULA This formula with Dermal Infusion Technology® is proven to moisturize and restore very dry skin. Contains Urea to hydrate skin prone to dryness. Ideal for seniors and people with Diabetes. SIZE: 125 ml/ 4.23 oz.
- 3+ CRACKED HEEL FORMULA This formula with Dermal Infusion Technology® is proven to moisturize and effectively eliminate deep cracked skin in extremely callused heels. Contains Evening Primrose oil to improve skin structure and Urea to hydrate and lock moisture into the skin. SIZE: 125 ml/ 4.23 oz.

### **ANTI-MICROBIAL SOLUTIONS**

- PEELING SKIN FORMULA This formula, with Dermal Infusion Technology®, provides relief of peeling, scaling, itching between the toes and irritation associated with fungal infections. With the proprietary Spiraleen®, an effective anti-microbial ingredient, it protects and cares for clammy feet prone to Athlete's Foot. Contains no added moisturizers. SIZE: 125 ml/ 4.23 oz.
- **ROUGH SKIN FORMULA** This formula with Dermal Infusion Technology®, with the proprietary anti-microbial ingredient Spiraleen®, is effective in treating dry, rough, scratchy or sand-paper like skin prone to fungal infections. Urea locks in moisture. Ideal for seniors, people with Diabetes and those who are immuno-compromised. SIZE: 125 ml/ 4.23 oz.
- NAIL TINCTURE SPRAY An effective spray, containing the proprietary antimicrobial ingredient Spiraleen®, is proven to provide care for unsightly toenails prone to fungal infections. Contains Avocado oil and Panthenol to restore toenails to optimum health. SIZE: 50 ml/1.7 fl. oz.

### **SPECIALTY SOLUTIONS**

- 4 COLD FEET FORMULA This formula with Dermal Infusion Technology® stimulates micro-circulation and provides relief to chronically cold feet. Contains Arnica and Rosemary to stimulate and improve circulation and Urea to help lock in moisture. Invigorates the skin, alleviating cold sensations. SIZE: 125 ml/ 4.23 oz.
- **SWEATY FEET FORMULA** This formula with Dermal Infusion Technology® acts as an astringent to help in reducing perspiration of the skin on the feet. Containing Oak Bark and Sage, it is also naturally anti-microbial. SIZE: 125 ml/ 4.23 oz.
- TIRED LEG FORMULA This formula with Dermal Infusion Technology® has "vaso-active properties" which helps reduce foot and leg fatigue. This mousse is also highly recommended for wearers of compression-hose as it does not break down the elastic fibre. SIZE: 125 ml/ 4.23 oz.
- FOOT FRESH (DEODORANT) SPRAY Proven to effectively kill odor-causing bacteria. This formula contains Tea Tree oil to neutralize foot odor and Menthol to cool the skin and leave a refreshing scent. Easy to use spray allows for a controlled and targeted application. SIZE: 125 ml/ 4.23 fl. oz.
- SHOE FRESH (DEODORANT) SPRAY Formulated with Tea Tree oil, this formula effectively kills odor-causing bacteria in shoes in seconds and leaves a refreshing scent. Formula will not harm leather or canvas. Easy to use spray allows for a controlled and targeted application. SIZE: 125 ml/ 4.23 fl. oz.

### AT HOME PEDICURE PRODUCTS

- FOOT SOAK CONCENTRATE A pH balanced, gentle, cleansing foot soak with antimicrobial properties helps soften dry, rough skin without dehydrating the skin while soaking. SIZE: 250 ml/ 8.45 fl. oz.
- **EXFOLIATING SEAWEED SCRUB** Formulated with the highest grade, imported, organic microalgae, this unique formula is optimally blended with essential oils and polished pumice to exfoliate the skin without being abrasive. SIZE: 250 ml/ 8.45 fl. oz.
- MASSAGE FORMULA This formula, with Dermal Infusion Technology®, is a non-occlusive foot and leg massage lotion that leaves skin soft and silky with no greasy residue. With a light, pleasant fragrance it contains Urea and Sunflower Seed oil to help keep skin hydrated all day. SIZE: 250 ml/8.45 fl. oz.
- **\*\*AT HOME" FOOT FILE** Encased in a satin-smooth, contoured comfort grip, this double-sided file is made with high quality stainless steel and can be used multi-directionally without shredding the skin. Lightweight, easy to use, easy to clean and recommended for use at home, in-between pedicures.