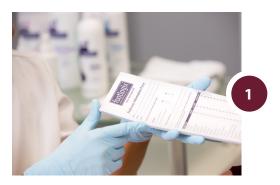

#### **CONSULT**

Have your client fill out the **Footlogix® Pedicure Consultation Form**. This will help to identify any foot care concerns, medical conditions or allergies and assist you in understanding your client's foot care needs. Spray **Footlogix® Foot Fresh (Deodorant) (9)** onto each foot.

### **EVALUATE**

Review the information provided by your client in the consultation form. Use a **Footlogix® Cleansing Wipe** to cleanse client's feet. Cleansing Wipes can also be used to replace a foot bath for a soakless pedicure. Remove the client's nail polish and conduct a visual foot and leg evaluation. Make note of any irregularities. If there are no abrasions or open sores, begin soaking the feet. Learn the Three R's with Footlogix®: **Recognize**, **Recommend** and **Refer** 