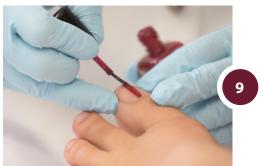

### **BEAUTIFY**

If client desires, apply nail polish to toenails. While the polish is drying, discuss continuing home care with the client.