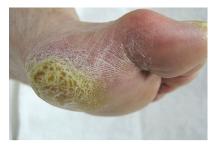

# The Results Speak for Themselves

Before and After

After 1 Treatment

Footlogix®
Double-Defense
Formula

After 3 Weeks

Footlogix®
Cracked Heel
Formula

After 4 Weeks

Footlogix®
Rough Skin
Formula

### **ANTI-MICROBIAL SOLUTIONS**

- PEELING SKIN FORMULA This formula, with Dermal Infusion Technology®, provides relief of peeling, scaling, itching between the toes and irritation associated with fungal infections. With the proprietary Spiraleen®, an effective anti-microbial ingredient, it protects and cares for clammy feet prone to Athlete's Foot. Contains no added moisturizers. SIZE: 125 ml/ 4.23 oz.
- **ROUGH SKIN FORMULA** This formula with Dermal Infusion Technology®, with the proprietary anti-microbial ingredient Spiraleen®, is effective in treating dry, rough, scratchy or sand-paper like skin prone to fungal infections. Urea locks in moisture. Ideal for seniors, people with Diabetes and those who are immuno-compromised. SIZE: 125 ml/ 4.23 oz.
- NAIL TINCTURE SPRAY An effective spray, containing the proprietary antimicrobial ingredient Spiraleen®, is proven to provide care for unsightly toenails prone to fungal infections. Contains Avocado oil and Panthenol to restore toenails to optimum health. SIZE: 50 ml/1.7 fl. oz.