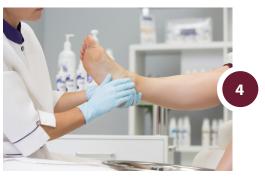

### **NAIL CARE**

Apply a small amount of **Footlogix® Cuticle Softener (11)** directly onto the cuticle and nail fold of each toe and allow to absorb for sixty seconds for easy removal of excess debris. Spray **Footlogix® Callus Softener (18)** on the soles of the feet; liberally apply to calluses and dry skin. Let the Callus Softener absorb for at least two to three minutes, or until the skin is slightly tacky.

**Note:** The non-aggressive Callus Softener can also be sprayed, as an alternative, around the cuticles on toes, in the absence of the Cuticle Softener.