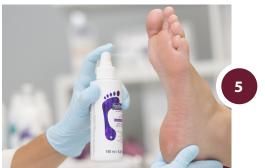

### **NAIL CARE**

Apply a small amount of **Footlogix® Cuticle Softener (11)** directly onto the cuticle and nail fold of each toe and allow to absorb for sixty seconds for easy removal of excess debris. Spray **Footlogix® Callus Softener (18)** on the soles of the feet; liberally apply to calluses and dry skin. Let the Callus Softener absorb for at least two to three minutes, or until the skin is slightly tacky.

**Note:** The non-aggressive Callus Softener can also be sprayed, as an alternative, around the cuticles on toes, in the absence of the Cuticle Softener.