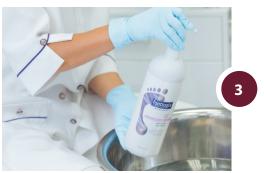

#### **PREPARE**

Add one pump of Footlogix® Foot Soak (13) into a foot bath. Soak feet for five to ten minutes. The Foot Soak makes cuticle work and callus reduction easier and less time consuming. While your client's feet are soaking, spray Footlogix® Shoe Fresh (Deodorant) (10) into his/her shoes to eliminate bacteria. The client will have refreshed shoes to wear after the pedicure service.