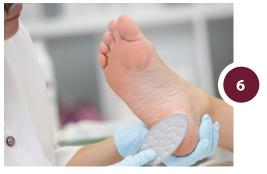

#### **SKIN CARE**

While the Footlogix® Callus Softener is penetrating the layers of the epidermis, cut the toenails. Once the skin is no longer wet, but slightly tacky, file the soles and the back of the heels with the sterilizable Footlogix® Stainless Steel File (PF) to reduce calluses and dry skin. It is not necessary to rinse off the Cuticle and Callus Softeners as they will continue to hydrate with cumulative long-term effects. Reapply Callus Softener and Cuticle Softener as required. Repeat steps 5 and 6 on the other foot.