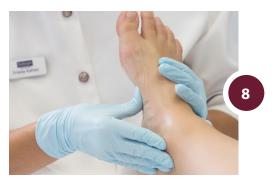

### **EVALUATE**

Review the information provided by your client in the consultation form. Use a **Footlogix® Cleansing Wipe** to cleanse client's feet. Cleansing Wipes can also be used to replace a foot bath for a soakless pedicure. Remove the client's nail polish and conduct a visual foot and leg evaluation. Make note of any irregularities. If there are no abrasions or open sores, begin soaking the feet. Learn the Three R's with Footlogix®: **Recognize**, **Recommend** and **Refer** 