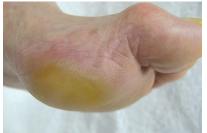

# The Results Speak for Themselves

Before and After

After 1 Treatment

Footlogix®
Double-Defense
Formula

After 3 Weeks

Footlogix®
Cracked Heel
Formula

After 4 Weeks

Footlogix®
Rough Skin
Formula

### **ANTI-MICROBIAL SOLUTIONS**

- PEELING SKIN FORMULA This formula, with Dermal Infusion Technology®, provides relief of peeling, scaling, itching between the toes and irritation associated with fungal infections. With the proprietary Spiraleen®, an effective anti-microbial ingredient, it protects and cares for clammy feet prone to Athlete's Foot. Contains no added moisturizers. SIZE: 125 ml/ 4.23 oz.
- **ROUGH SKIN FORMULA** This formula with Dermal Infusion Technology®, with the proprietary anti-microbial ingredient Spiraleen®, is effective in treating dry, rough, scratchy or sand-paper like skin prone to fungal infections. Urea locks in moisture. Ideal for seniors, people with Diabetes and those who are immuno-compromised. SIZE: 125 ml/ 4.23 oz.
- NAIL TINCTURE SPRAY An effective spray, containing the proprietary antimicrobial ingredient Spiraleen®, is proven to provide care for unsightly toenails prone to fungal infections. Contains Avocado oil and Panthenol to restore toenails to optimum health. SIZE: 50 ml/1.7 fl. oz.