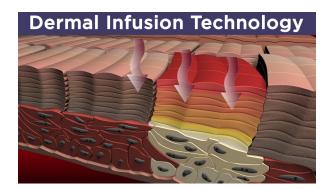

### DERMAL INFUSION TECHNOLOGY® (DIT)

Footlogix® created the world's first and only Pediceutical® mousse-based foot care line using Dermal Infusion Technology®(DIT). This delivery system carries active ingredients past the Stratum Corneum into the layers of the epidermis, helping to restore the health of the skin. This technology ensures that the Footlogix® active ingredients penetrate into the layers of the epidermis and reach the targeted areas. With no greasy outer layer to occlude it, the skin is hydrated and retains its ability to function normally, resulting in healthy feet.