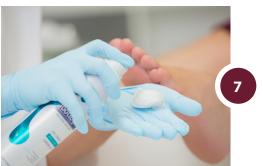

### **NAIL CARE**

Apply a small amount of **Footlogix® Cuticle Softener (11)** directly onto the cuticle and nail fold of each toe and allow to absorb for sixty seconds for easy removal of excess debris. Spray **Footlogix® Callus Softener (18)** on the soles of the feet; liberally apply to calluses and dry skin. Let the Callus Softener absorb for at least two to three minutes, or until the skin is slightly tacky.