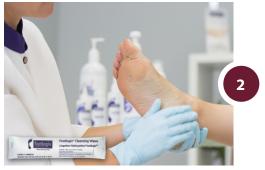

### **EVALUATE**

Review the information provided by your client in the consultation form. Use a **Footlogix® Cleansing Wipe** to cleanse client's feet. Cleansing Wipes can also be used to replace a foot bath for a soakless pedicure. Remove the client's nail polish and conduct a visual foot and leg evaluation. Make note of any irregularities. If there are no abrasions or open sores, begin soaking the feet. Learn the Three R's with Footlogix®: **Recognize**, **Recommend** and **Refer** 