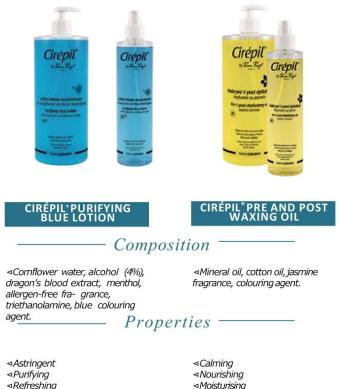

### PRE DEPILATORY PRODUCTS

⊲Refreshing

Usage

All skin types, all areas. Apply with a cotton pad before and after waxing to clean the skin.

Before waxing to relax and warm the skin. After waxing to nourish and soften the skin. Removes any wax residues. Apply with the hand directly to the required area after the Cirépil® Purifying Blue Lotion.

### POST DEPILATORY PRODUCTS